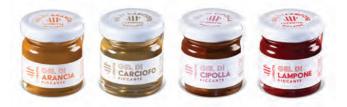

## FRUIT SPICY GELS

The spicy fruit gels are a sweet and sour condiment made from the gelling of the syrups derived from the processing of our artisan candied fruit. These sweet and spicy condiments fully express the aroma of the fruit or vegetable of origin and can be used as an accompaniment to cheeses, cured meats, grilled meats and fish, cooked or raw vegetables and as a garnish for first courses.

## FRUIT GELS 40 G

The single-dose format, dedicated to resale and administration activities, allows the end customer to choose multiple gel flavors to experiment with different combinations.