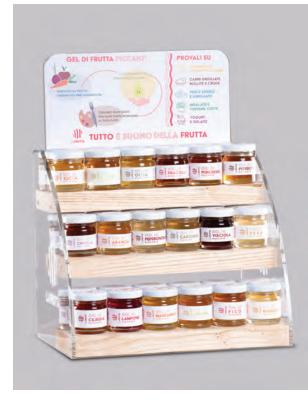

By ordering the assortment of spicy fruit gels, you can receive the counter display as a gift. Each display is handmade with second-life chestnut wood and plexiglass. On request, each display can be customized according to the customer's needs.

## FRUIT GELS 40 G

The single-dose format, dedicated to resale and administration activities, allows the end customer to choose multiple gel flavors to experiment with different combinations.